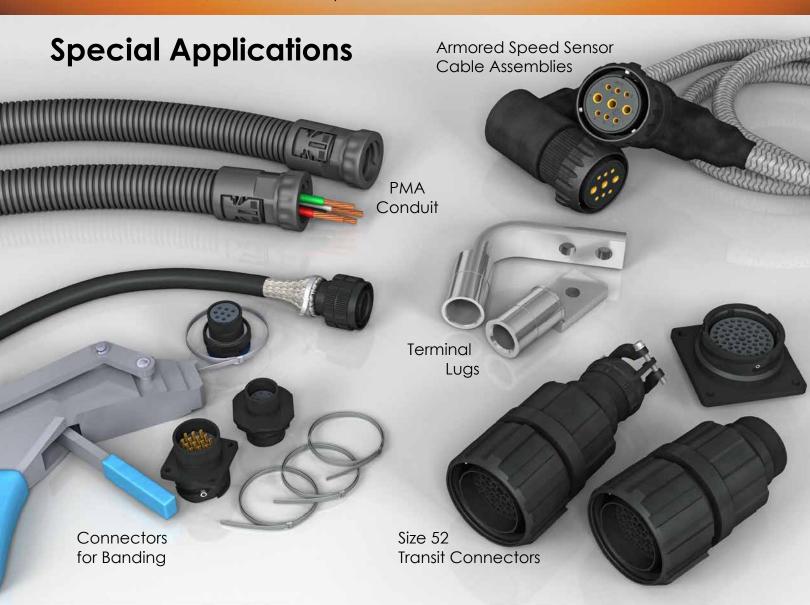

Electronic Auto-Coupler

Signage/Signaling

**HVAC** Systems

Train Controls/Displays
Shop Power
Lighting
Tachometer/Speed Sensors
Magnetic Brakes
Traction Motors
Magnetic Brakes
Traction Motors







- 2000 matings minimum.
- Contact options from 4/0 through #26 AWG.
- Shock and vibration (50 Gs) and vibration resistance (20 Gs).
- Waterproof to 10 meters (33 ft) for 12 hours with the proper environmental seals.
- Meets or exceeds the requirements of VG95234 and MIL-DTL-5015 and compatible with other manufacturers.
- Retardant -40°C -165°C.
- Available with a wide variety of backshell options to terminate virtually any type of wire, cable or conduit.
- Smoke and flame requirements for inserts and grommets meet and/or exceed requirements of ASTM E162, ASTME662 and Bombardier SMP 800-C.



## SPACECRAFT AT A GLANCE



ounded in 1962, Spacecraft is a family-owned, leading manufacturer and distributor of cylindrical connectors for the railways/transit, military, aerospace and various harsh environment markets.

As a Manufacturer, Spacecraft's core focus is manufacturing reverse bayonet and AS50151 connectors. Our extensive engineering and manufacturing experience in harsh environment cylindrical connectors provides the opportunity to offer a broad range of derivative connector products within a short period of time with an assurance of exceptional quality.

As a Distributor, Spacecraft has developed key partnerships with world-class manufacturers whose products encompass MIL-SPEC and harsh environment industrial connectors. We are an authorized MIL-STD-790 value-added assemb