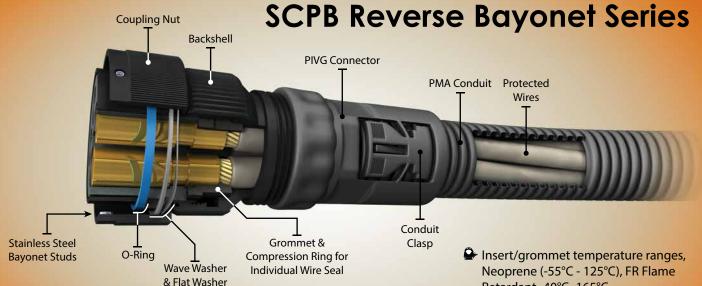

# Spacecraft SCPB Connectors & Accessories for Rail and Transit Applications

CLAYTON

Spacecraft Components designs and manufactures a variety of harsh environment reverse bayonet connectors with a primary focus on the rail and transit industry. We take pride in the excellent level of service we provide our customers — offering them reactive and consultative circular connector solutions by utilizing our talented engineering and technical sales resources. Our AS9100 qualification ensures that our overall processes provide our customers with the highest quality standards obtainable.

Train Controls/Displays
Shop Power
Lighting
Tachometer/Speed Sensors
Magnetic Brakes
Traction Motors
Magnetic Brakes
Traction Motors

- 2000 matings minimum.
- Contact options from 4/0 through #26 AWG.
- Shock and vibration (50 Gs) and vibration resistance (20 Gs).
- Waterproof to 10 meters (33 ft) for 12 hours with the proper environmental seals.
- Meets or exceeds the requirements of VG95234 and MIL-DTL-5015 and compatible with other manufacturers.
- Retardant -40°C -165°C.
- Available with a wide variety of backshell options to terminate virtually any type of wire, cable or conduit.
- Smoke and flame requirements for inserts and grommets meet and/or exceed requirements of ASTM E162, ASTME662 and Bombardier SMP 800-C.